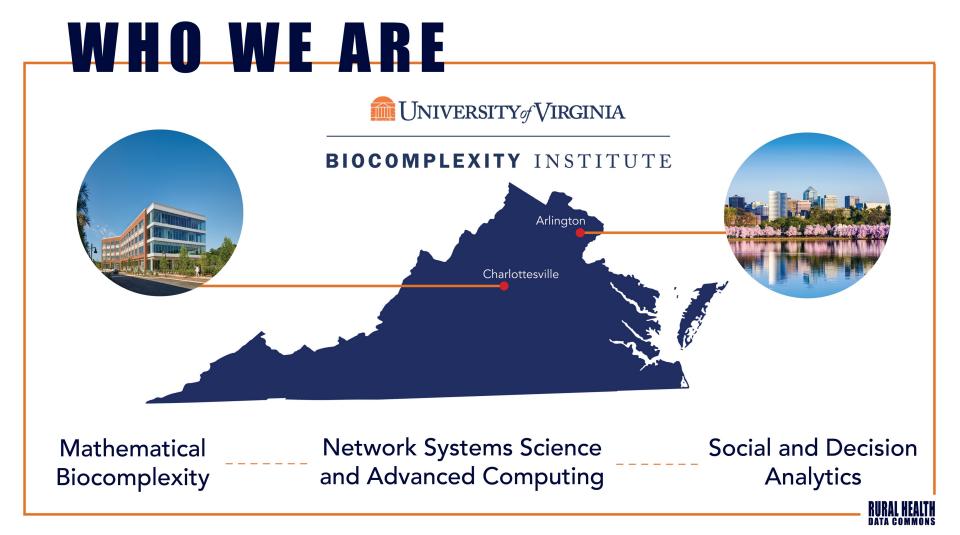

## Virginia State Office of Rural Health (VA-SORH)

Mission:

To address and rectify health disparities affecting the rural residents of the Commonwealth of Virginia

#### The VA-SORH is dedicated to:

- Fostering collaboration and leveraging resources across and within various levels of government, communities, and non-profit organizations
- Collecting and disseminating information to stakeholders
- Providing technical assistance
- Assisting the coordination of rural health interests statewide
- Recruitment and retention of health professionals in rural and medically underserved areas

## Virginia State Office of Rural Health