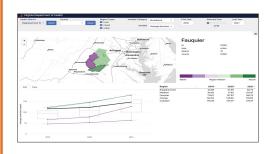

|                    |        |
| Rates of Food Insecurity among Households with Children                             |                             |                    |                                                                     |              |                      |                      |                     |                    |        |
| Staple Food Basket Access                                                           |                             |                    |                                                                     |              |                      |                      |                     |                    |        |



## **BROADBAND** MEASURE: Average download speeds



## BROADBAND DIVING IN





## **BROADBAND** DIVING DEEPER









# BROADBAND

#### **GETTING THE DATA**

| Mage:         DVI         DVD         HE           Mage:         0.012         0.002         0.002         0.002           Mage:         0.012         0.012         0.012         0.012         0.012         0.012         0.012         0.012         0.012         0.012         0.012         0.012         0.012         0.012         0.012         0.012         0.012         0.012         0.012         0.012         0.012         0.012         0.012         0.012         0.012         0.012         0.012         0.012         0.012         0.012         0.012         0.012         0.012         0.012         0.012         0.012         0.012         0.012         0.012         0.012         0.012         0.012         0.012         0.012