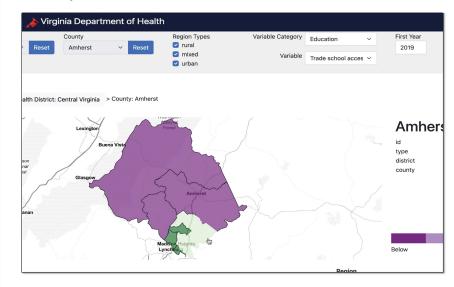

## **BROADBAND** MEASURE: Average download speeds

## BROADBAND DIVING IN

## **BROADBAND** DIVING DEEPER

# BROADBAND