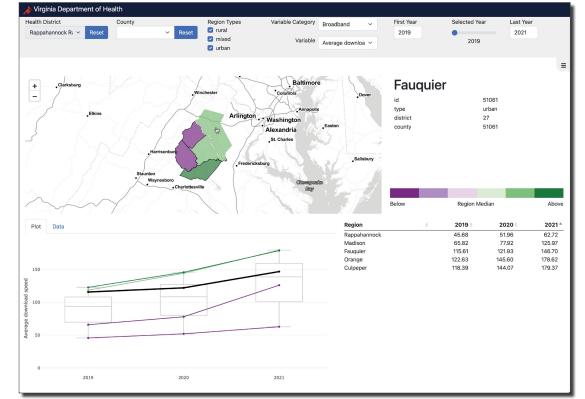

|                     |                    |        |
| Rates of Food Insecurity among Households with Children                             |                             |                    |                                                                     |              |                      |                      |                     |                    |        |
| Staple Food Basket Access                                                           |                             |                    |                                                                     |              |                      |                      |                     |                    |        |



## **BROADBAND** MEASURE: Average download speeds



## BROADBAND DIVING IN





## **BROADBAND** DIVING DEEPER









# BROADBAND

#### **GETTING THE DATA**

| Mage:         DVI         DVD         HE           Mage:         0.012         0.002         0.002         0.002           Mage:         0.012         0.012         0.012         0.012         0.012         0.012         0.012         0.012         0.012         0.012         0.012         0.012         0.012         0.012         0.012         0.012         0.012         0.012         0.012         0.012         0.012         0.012         0.012         0.012         0.012         0.012         0.012         0.012         0.012         0.012         0.012         0.012         0.012         0.012         0.012         0.012         0.012         0.012         0.012         0.012         0.012         0.012