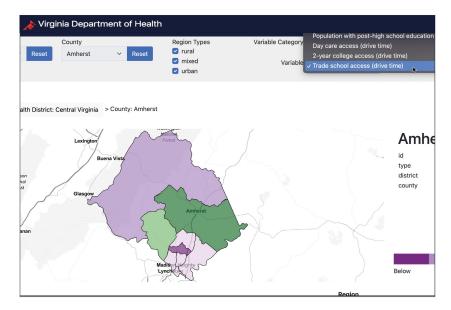

## **BROADBAND** MEASURE: Average download speeds

## BROADBAND DIVING IN

## **BROADBAND** DIVING DEEPER

# BROADBAND