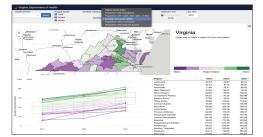

|                    |        |
| Rates of Food Insecurity among Households with Children                             |                             |                    |                                                                     |              |                      |                      |                     |                    |        |
| Staple Food Basket Access                                                           |                             |                    |                                                                     |              |                      |                      |                     |                    |        |



## **BROADBAND** MEASURE: Average download speeds



## BROADBAND DIVING IN





## **BROADBAND** DIVING DEEPER









# BROADBAND

#### **GETTING THE DATA**

| Mage:         DVI         DVD         HE           Mage:         0.012         0.002         0.002         0.002           Mage:         0.012         0.012         0.012         0.012         0.012         0.012         0.012         0.012         0.012         0.012         0.012         0.012         0.012         0.012         0.012         0.012         0.012         0.012         0.012         0.012         0.012         0.012         0.012         0.012         0.012         0.012         0.012         0.012         0.012         0.012         0.012         0.012         0.012         0.012         0.012         0.012         0.012         0.012         0.012         0.012         0.012         0.012         0.012         0.012