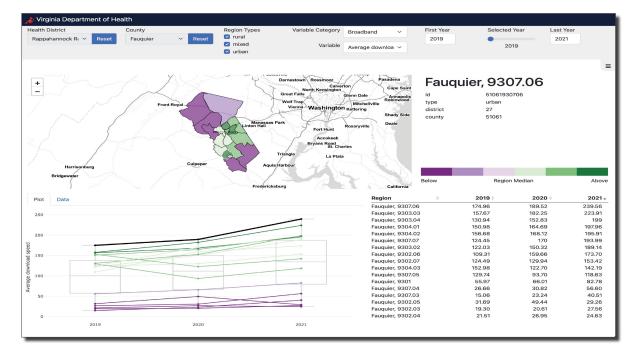

## **BROADBAND** MEASURE: Average download speeds

## BROADBAND DIVING IN

## **BROADBAND** DIVING DEEPER