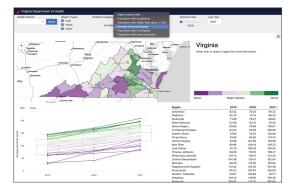

|                     |                    |        |
| Rates of Food Insecurity among Households with Children                             |                             |                    |                                                                     |              |                      |                      |                     |                    |        |
| Staple Food Basket Access                                                           |                             |                    |                                                                     |              |                      |                      |                     |                    |        |



## **BROADBAND** MEASURE: Average download speeds



## BROADBAND DIVING IN





## **BROADBAND** DIVING DEEPER









# BROADBAND

#### **GETTING THE DATA**

| Mage:         DVI         DVD         HE           Mage:         0.012         0.002         0.002         0.002           Mage:         0.012         0.012         0.012         0.012         0.012         0.012         0.012         0.012         0.012         0.012         0.012         0.012         0.012         0.012         0.012         0.012         0.012         0.012         0.012         0.012         0.012         0.012         0.012         0.012         0.012         0.012         0.012         0.012         0.012         0.012         0.012         0.012         0.012         0.012         0.012         0.012         0.012         0.012         0.012         0.012         0.012         0.0