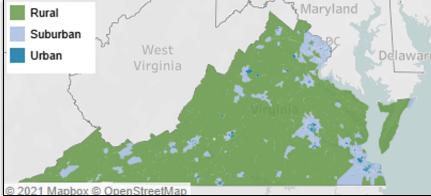

## **Defining Rurality**

- Rural Virginia is diverse in geography, demographics, and cultural identity
- Definitions vary based on the lens (economic, statistical classifications, funding opportunities)
- Rurality exists within the shadows of urban cores and suburban areas