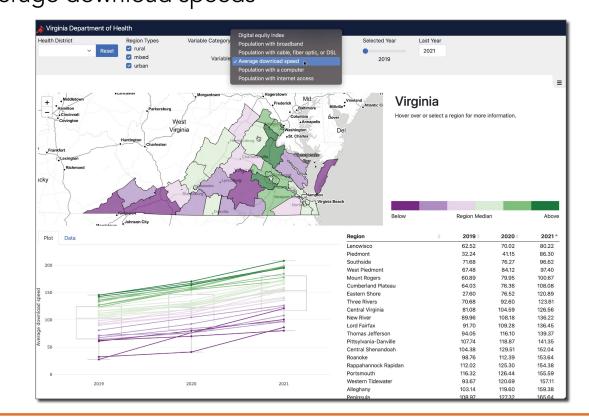

|                      |                      |                     |                    |        |
| Rates of Food Insecurity among Households with Children                             |                             |                    |                                                                     |              |                      |                      |                     |                    |        |
| Staple Food Basket Access                                                           |                             |                    |                                                                     |              |                      |                      |                     |                    |        |



## **BROADBAND** MEASURE: Average download speeds



## BROADBAND DIVING IN





## **BROADBAND** DIVING DEEPER









# BROADBAND

#### **GETTING THE DATA**

| Mage:         DVI         DVD         HE           Mage:         0.012         0.002         0.002         0.002           Mage:         0.012         0.012         0.012         0.012         0.012         0.012         0.012         0.012         0.012         0.012         0.012         0.012         0.012         0.012         0.012         0.012         0.012         0.012         0.012         0.012         0.012         0.012         0.012         0.012         0.012         0.012         0.012         0.012         0.012         0.012         0.012         0.012         0.012         0.012         0.012         0.012         0.012         0.012         0.012         0.012