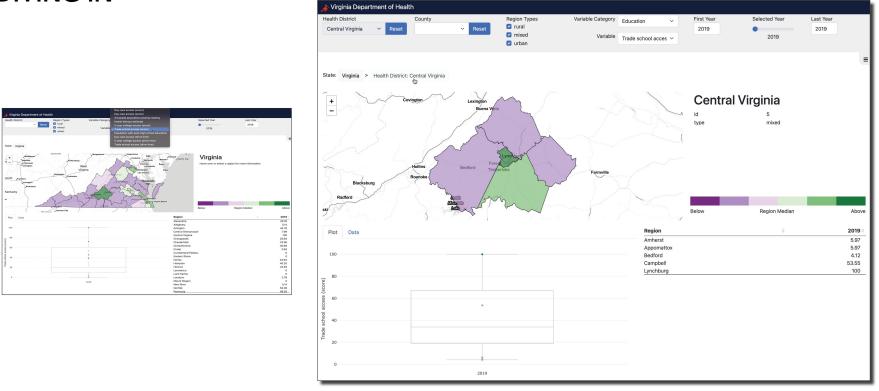

## **BROADBAND** MEASURE: Average download speeds

## BROADBAND DIVING IN

## **BROADBAND** DIVING DEEPER

# BROADBAND