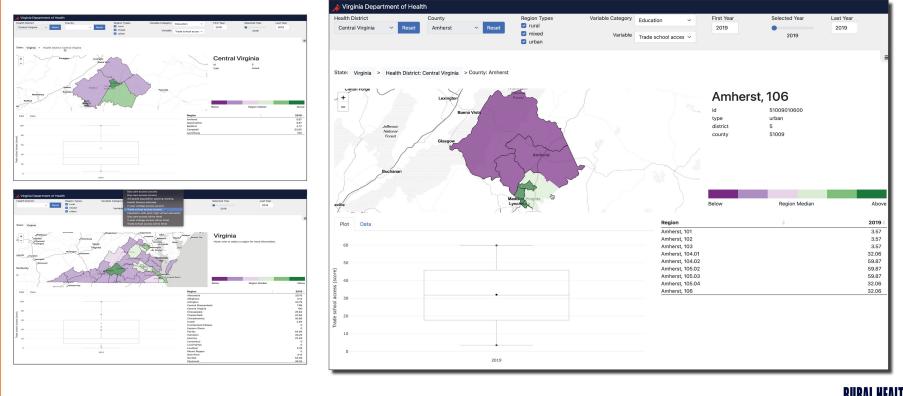

## **BROADBAND** MEASURE: Average download speeds

## BROADBAND DIVING IN

## **BROADBAND** DIVING DEEPER

# BROADBAND